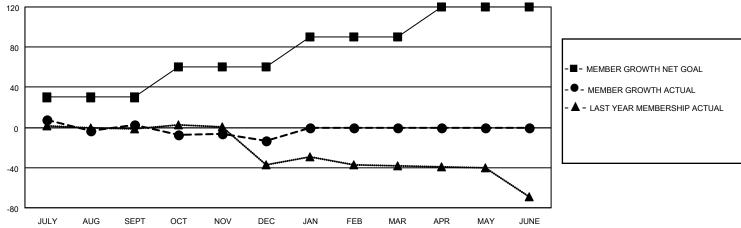

## MONTHLY MEMBERSHIP PROGRESS REPORT

## ATION DENNISYLVANIA

| Clubs                 |               |           |               | Members RESULTS FOR 2022-2023 |                        |                         |                                                   |
|-----------------------|---------------|-----------|---------------|-------------------------------|------------------------|-------------------------|---------------------------------------------------|
| RESULTS FOR 2022-2023 |               |           |               |                               |                        |                         |                                                   |
| QUARTER               | NEW CLUB GOAL | NEW CLUBS | DROPPED CLUBS | QUARTER MEME                  | BER GROWTH NET<br>GOAL | MEMBER GROWTH<br>ACTUAL | DROPPED<br>MEMBERS ACTUA<br>(including transfers) |
| JULY/AUG/SEPT         | 0             | 0         | 0             | JULY/AUG/SEPT                 | 30                     | 26                      | 21                                                |
| OCT/NOV/DEC           | 0             | 0         | 1             | OCT/NOV/DEC                   | 30                     | 14                      | 28                                                |
| JAN/FEB/MAR           | 0             | 0         | 0             | JAN/FEB/MAR                   | 30                     | 0                       | 0                                                 |
| APR/MAY/JUNE          | 1             | 0         | 0             | APR/MAY/JUNE                  | 30                     | 0                       | 0                                                 |